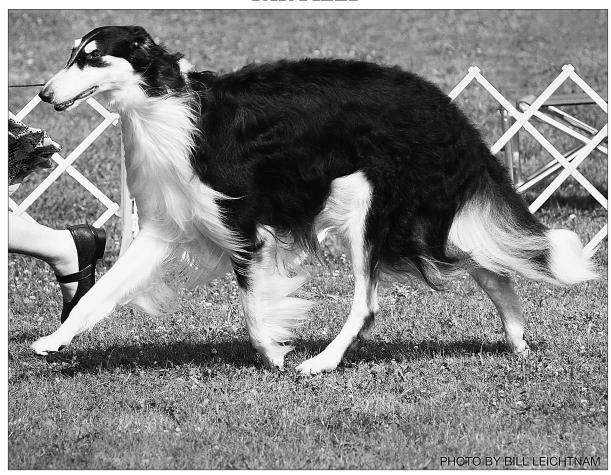

## Ch. Timatuck Khanzade Zulu King

5/30/2004 Breeder(s): Wendal & Marcia Timmons & Katie Averill Male Irish-marked Self Black Veni Harlan & Katie Averill 1802 Myrtledale Avenue Baton Rouge, LA 70808 225-381-8364; farfieldborzoi@mac.com

Ribboned by a diverse list of breeder-judges, Zulu completed his title with a MBC Specialty weekend BOW, WD over specials and a BCOATSE WD. He was also awarded a RMBC Specialty reserve and BCOA National Sweeps and regular class placements. The Z-man is equal parts sweet, smart and silly.